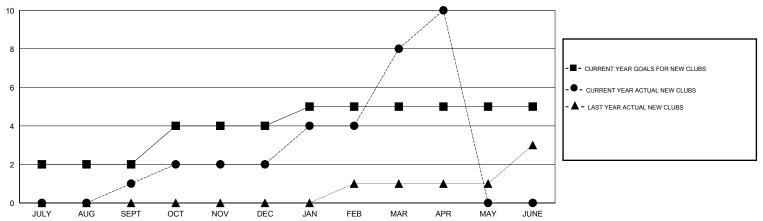

## GOALS AND ACTUAL NEW CLUBS CUMULATIVE

## **LOCATION REP OF SRI LANKA**

**GMT CA** 

| Clubs         |               |             |               | Members               |                                                                |                                                              |                                                    |  |
|---------------|---------------|-------------|---------------|-----------------------|----------------------------------------------------------------|--------------------------------------------------------------|----------------------------------------------------|--|
|               | RESULTS FOR   | R 2016-2017 |               | RESULTS FOR 2016-2017 |                                                                |                                                              |                                                    |  |
| QUARTER       | NEW CLUB GOAL | NEW CLUBS   | DROPPED CLUBS | QUARTER               | NEW MEMBER GROWTH<br>NET GOAL (not reinstated<br>or transfers) | NEW MEMBER<br>GROWTH ACTUAL (not<br>reinstated or transfers) | DROPPED<br>MEMBERS ACTUAL<br>(including transfers) |  |
| JULY/AUG/SEPT | 2             | 1           | 0             | JULY/AUG/SEPT         | -14                                                            | 95                                                           | 183                                                |  |
| OCT/NOV/DEC   | 2             | 1           | 0             | OCT/NOV/DEC           | 69                                                             | 149                                                          | 43                                                 |  |
| JAN/FEB/MAR   | 1             | 6           | 1             | JAN/FEB/MAR           | 26                                                             | 206                                                          | 53                                                 |  |
| APR/MAY/JUNE  | 0             | 2           | 0             | APR/MAY/JUNE          | -3                                                             | 77                                                           | 6                                                  |  |