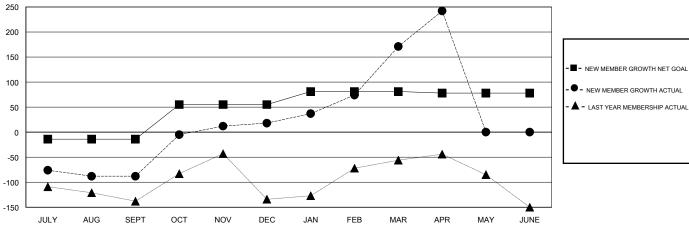

## GOALS AND ACTUAL MEMBERS CUMULATIVE

|                             |     | -                                             |                                                               |               |     |
|-----------------------------|-----|-----------------------------------------------|---------------------------------------------------------------|---------------|-----|
| DROPPED CLUBS: 1            |     | 64 CLUBS OF 84 ADDED 1 OR MORE<br>NEW MEMBERS | GENDER DISTRIBUTION  MALE 2,006 (82.93%)  FEMALE 413 (17.07%) |               |     |
| DROPPED MEMBERS             |     |                                               | FEMALE                                                        | 410 (17.0770) |     |
| DECEASED                    | 8   | CLICK HERE FOR CUMULATIVE                     | TOTAL FAMILY UNIT MEMBERS                                     |               | 487 |
| CLUB CANCELLED 14 OTHER 262 |     | MEMBERSHIP DATA                               | FAMILY MEMBERS PAYING HALF                                    |               | 266 |
| TOTAL                       | 284 |                                               |                                                               |               |     |

## **LOCATION REP OF SRI LANKA**

**GMT CA** 

| Clubs         |               |             |               | Members               |                                                                |                                                              |                                                    |  |
|---------------|---------------|-------------|---------------|-----------------------|----------------------------------------------------------------|--------------------------------------------------------------|----------------------------------------------------|--|
|               | RESULTS FOR   | R 2016-2017 |               | RESULTS FOR 2016-2017 |                                                                |                                                              |                                                    |  |
| QUARTER       | NEW CLUB GOAL | NEW CLUBS   | DROPPED CLUBS | QUARTER               | NEW MEMBER GROWTH<br>NET GOAL (not reinstated<br>or transfers) | NEW MEMBER<br>GROWTH ACTUAL (not<br>reinstated or transfers) | DROPPED<br>MEMBERS ACTUAL<br>(including transfers) |  |
| JULY/AUG/SEPT | 2             | 1           | 0             | JULY/AUG/SEPT         | -14                                                            | 95                                                           | 183                                                |  |
| OCT/NOV/DEC   | 2             | 1           | 0             | OCT/NOV/DEC           | 69                                                             | 149                                                          | 43                                                 |  |
| JAN/FEB/MAR   | 1             | 6           | 1             | JAN/FEB/MAR           | 26                                                             | 206                                                          | 53                                                 |  |
| APR/MAY/JUNE  | 0             | 2           | 0             | APR/MAY/JUNE          | -3                                                             | 77                                                           | 6                                                  |  |